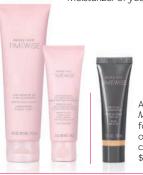

#### TimeWise® Ultimate Miracle Set 3D™. \$165

- TimeWise® Age Minimize 3D® 4-in-1 Cleanser
- TimeWise® Age Minimize 3D® Day Cream SPF 30 Broad Spectrum Sunscreen\*
- TimeWise® Age Minimize 3D® Night Cream
- TimeWise® Age Minimize 3D® Eye Cream
- TimeWise® Microdermabrasion Plus Set

Add a Marv Kav® foundation<sup>†</sup> of your choice, from \$18 to \$25.