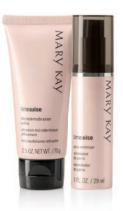

## **BOTANICAL EFFECTS® SKIN CARE**

This simple skin care starts with ingredients that deliver a wealth of essential benefits. Infused with unique ingredients that deliver the essentials the skin needs year-round, for all skin types.

## The Botanical Effects® Regimen includes:

- 1. Cleansing Gel
- 2. Refreshing Toner
- 3. Moisturizing Gel

Invigorating Scrub (available separately, not shown)

<sup>\*</sup>This means that 99.49% of ingredients are derived from natural sources processed in allowance with third-party standards — currently the COSMOS standard. Natural sources include water, plants, minerals, ingredients of mineral origin and other agricultural ingredients. For more information, go to marykay.com/naturally.