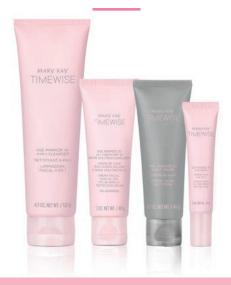

## TIMEWISE REPAIR® VOLU-FIRM® SET

The appearance of deep lines and wrinkles is reduced. Lifted facial contours are restored, and youthful volume is recaptured.

## The Science of the Volu-Firm® Complex

A union of three ingredients so crucial to skin vitality, it's in every product formula. The *Volu-Firm*\* Complex contains:

- Plant stem cells\*
- A biomimetic peptide\*
- A skin volume-supporting peptide\*

## Time Wise Repair\* Volu-Firm\* products:

- 1. Foaming Cleanser
- 2. Advanced Lifting Serum
- 3. Day Cream Sunscreen Broad Spectrum SPF 30<sup>+</sup>
- 3. Night Treatment With Retinol
- 4. Eye Renewal Cream