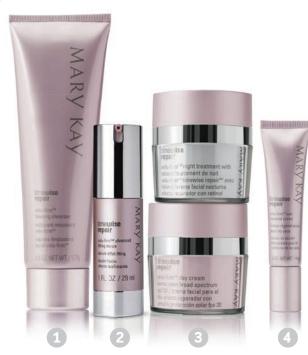

## TIMEWISE REPAIR® VOLU-FIRM® SET

The appearance of deep lines and wrinkles is reduced. Lifted facial contours are restored, and youthful volume is recaptured.

## Time Wise Repair\* Volu-Firm\* products:

- 1. Foaming Cleanser
- 2. Advanced Lifting Serum
- 3. Day Cream Sunscreen Broad Spectrum SPF 30<sup>+</sup>
- 3. Night Treatment With Retinol
- 4. Eye Renewal Cream