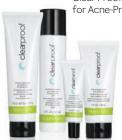

## **CLEAR PROOF® ACNE SYSTEM**

This effective regimen has been clinically shown to provide clearer skin in just 7 days.\* The set uses a combination of salicylic acid and benzoyl peroxide to attack the multiple factors that can contribute to acne breakouts.

| 84% | said their complexions looked clearer.**             |
|-----|------------------------------------------------------|
| 82% | had a reduction in the severity of acne blemishes.** |
| 80% | said it faded the look of lingering acne spots.**    |

## The Clear Proof® Acne System includes:

- 1. Clarifying Cleansing Gel<sup>†</sup>
- 2. Blemish Control Toner<sup>†</sup>
- 3 Acne Treatment Gel<sup>†</sup>
- 4. Oil-Free Moisturizer for Acne-Prone Skin