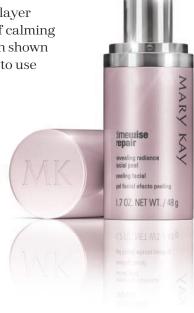

## TIMEWISE REPAIR® REVEALING RADIANCE® FACIAL PEEL

Formulated with glycolic acid, this facial peel takes a multilayer approach to surface exfoliation. With an exclusive blend of calming botanical extracts, including a marine extract that has been shown to help provide essential hydration, it's also gentle enough to use twice a week!'

# TimeWise Repair\* Revealing Radiance\* Facial Peel

Go deeper to reveal the radiance within! Skin looks brighter, skin texture is significantly improved, and fine lines and wrinkles look reduced.\*