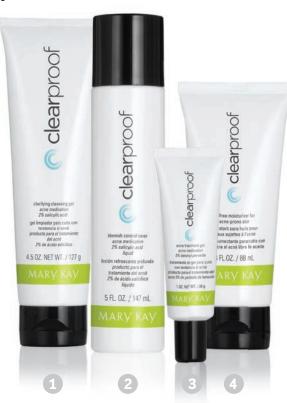

## **CLEAR PROOF® ACNE SYSTEM**

This effective regimen has been clinically shown to provide clearer skin in just 7 days.\* The set uses a combination of salicylic acid and benzoyl peroxide to attack the multiple factors that can contribute to acne breakouts.

## The Clear Proof® Acne System includes:

- 1. Clarifying Cleansing Gel<sup>†</sup>
- 2. Blemish Control Toner<sup>†</sup>
- 3 Acne Treatment Gel<sup>†</sup>
- 4. Oil-Free Moisturizer for Acne-Prone Skin