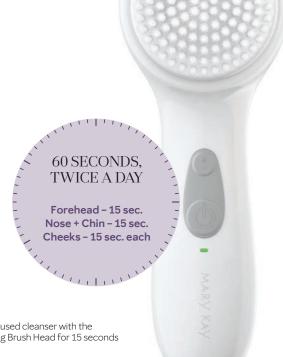

# 60 SECONDS to Superior Sonic Clean

## SKINVIGORATE SONIC™ SKIN CARE SYSTEM

- Removes four times more dirt, oil, impurities, makeup and pollutants than hand-cleansing alone.\*
- Three speeds allow you to customize your cleanse.
- 200+ oscillations per second gently lift away poreclogging impurities.

\*Results based on a one-day independent clinical study during which 21 women used cleanser with the Skinvigorate Sonic™ Skin Care System + the Skinvigorate Sonic™ Facial Cleansing Brush Head for 15 seconds