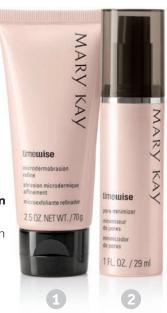

## TIMEWISE® MICRODERMABRASION PLUS SET

Get the look of polished, younger skin and significantly smaller pores with the *TimeWise\** Microdermabrasion Plus Set. Featuring the same key exfoliating ingredient used by many dermatologists, Microdermabrasion Refine instantly reveals healthy-looking skin, leaving it feeling smooth and energized. Then, Pore Minimizer works immediately to reduce the appearance of pores. And the results get better over time.

# The *TimeWise*\* Microdermabrasion Plus Set includes:

- 1. Microdermabrasion Refine
- 2. Pore Minimizer