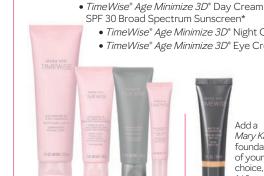

## **TIMEWISE MIRACLE SET 3D®**

A breakthrough three-dimensional approach to skin aging, this set is powered by the exclusive, patent-pending  $Age\ Minimize\ 3D^*$  Complex and interrupts the triggers that can cause skin to look older before its time.

**DEFENDS** against age-accelerating free radicals on skin with double the antioxidant protection.\*

**DELAYS** the look of premature skin aging with broad spectrum UVA/UVB protection and an exclusive, patent-pending complex.

**DELIVERS** visible improvement of multiple signs of aging in just four weeks.\*\* Plus, results get better over time.

- Fine lines
- Resilience
- Softness
- Wrinkles Luminosity
- Overall appearance

Smoothness

## *TimeWise Miracle Set 3D*° products:

- 1. Age Minimize 3D\* 4-in-1 Cleanser
- 2. Age Minimize 3D\* Day Cream SPF 30 Broad Spectrum Sunscreen†
- 2. Age Minimize 3D\* Night Cream
- 3. Age Minimize 3D® Eye Cream