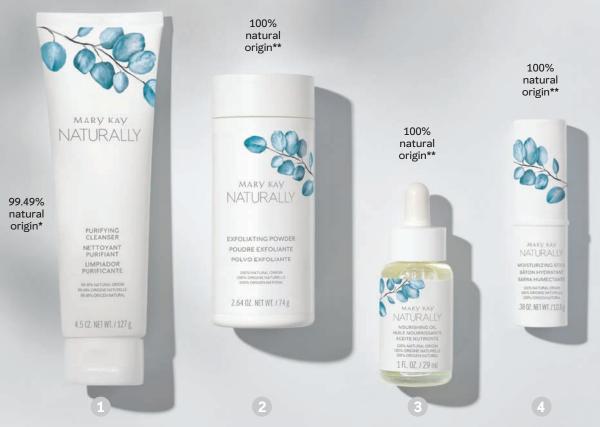

## **MARYKAYNATURALLY™**

Nature is bountifully rich with skin-benefitting wonders. This was the inspiration for our new collection. Mary Kay Naturally™ combines naturally derived⁺ ingredients, unique to each product, with exciting, versatile forms that elevate a beauty routine. It is our latest commitment to offering a range of products that meet a woman's skin care needs at any stage in her life.

## Mary Kay Naturally™ products include:

- 1. Purifying Cleanser
- 2. Exfoliating Powder
- 3. Nourishing Oil
- 4. Moisturizing Stick

free of

PARABENS
PHTHALATES
SYNTHETIC
FRAGRANCE
SYNTHETIC DYES
SLS/SLES

## The Botanical Effects® Regimen includes:

- 1. Cleansing Gel
- 2. Refreshing Toner
- 3. Moisturizing Gel

Invigorating Scrub (available separately, not shown)

<sup>\*</sup>This means that 99.49% of ingredients are derived from natural sources processed in allowance with third-party standards — currently the COSMOS standard. Natural sources include water, plants, minerals, ingredients of mineral origin and other agricultural ingredients. For more information, go to marykay.com/naturally.

<sup>\*\*</sup>This means that 100% of ingredients are derived from natural sources processed in allowance with third-party standards — currently the COSMOS standard. Natural sources include water, plants, minerals, ingredients of mineral origin and other agricultural ingredients. For more information, go to marykay.com/naturally.