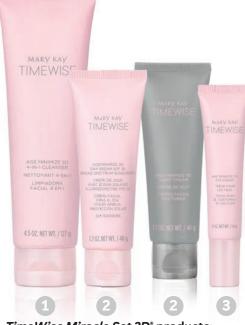

## **TIMEWISE MIRACLE SET 3D®**

A breakthrough three-dimensional approach to skin aging, this set is powered by the exclusive, patent-pending  $Age\ Minimize\ 3D^*$  Complex and interrupts the triggers that can cause skin to look older before its time.

## *TimeWise Miracle Set 3D*° products:

- 1. Age Minimize 3D\* 4-in-1 Cleanser
- 2. Age Minimize 3D\* Day Cream SPF 30 Broad Spectrum Sunscreen†
- 2. Age Minimize 3D\* Night Cream
- 3. Age Minimize 3D® Eye Cream