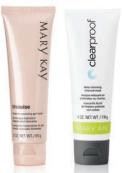

## Knock Out ACNE!

## **CLEAR PROOF® ACNE SYSTEM**

This effective regimen has been clinically shown to provide clearer skin in just 7 days.\* The set uses a combination of salicylic acid and benzoyl peroxide to attack the multiple factors that can contribute to acne breakouts.

| 84% | said their complexions looked clearer.**             |
|-----|------------------------------------------------------|
| 82% | had a reduction in the severity of acne blemishes.** |
| 80% | said it faded the look of lingering acne spots.**    |

## The Clear Proof® Acne System includes:

- 1. Clarifying Cleansing Gel<sup>†</sup>
- 2. Blemish Control Toner<sup>†</sup>
- 3 Acne Treatment Gel<sup>†</sup>
- 4. Oil-Free Moisturizer for Acne-Prone Skin