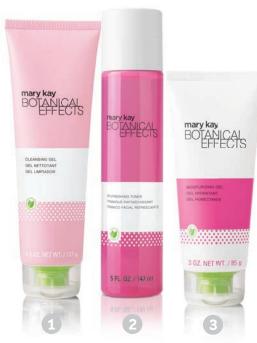

## **BOTANICAL EFFECTS® SKIN CARE**

This simple skin care starts with ingredients that deliver a wealth of essential benefits. Infused with unique ingredients that deliver the essentials the skin needs year-round, for all skin types.

## The Botanical Effects® Regimen includes:

- 1. Cleansing Gel
- 2. Refreshing Toner
- 3. Moisturizing Gel

Invigorating Scrub (available separately, not shown)

<sup>\*</sup>This means that 99.49% of ingredients are derived from natural sources processed in allowance with third-party standards — currently the COSMOS standard. Natural sources include water, plants, minerals, ingredients of mineral origin and other agricultural ingredients. For more information, go to marykay.com/naturally.