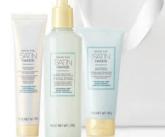

# FRESH, Uncomplicated Skin Care

## **BOTANICAL EFFECTS® SKIN CARE**

This simple skin care starts with ingredients that deliver a wealth of essential benefits. Infused with unique ingredients that deliver the essentials the skin needs year-round, for all skin types.

## The Botanical Effects® Regimen includes:

- 1. Cleansing Gel
- 2. Refreshing Toner
- 3. Moisturizing Gel

Invigorating Scrub (available separately, not shown)

<sup>\*</sup>This means that 99.49% of ingredients are derived from natural sources processed in allowance with third-party standards — currently the COSMOS standard. Natural sources include water, plants, minerals, ingredients of mineral origin and other agricultural ingredients. For more information, go to marykay.com/naturally.