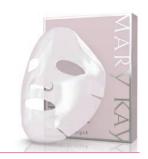

## TimeWise Repair® Lifting Bio-Cellulose Mask

See a visible lift in just two weeks.† Gives skin the ultimate beauty boost with bio-cellulose mask technology.