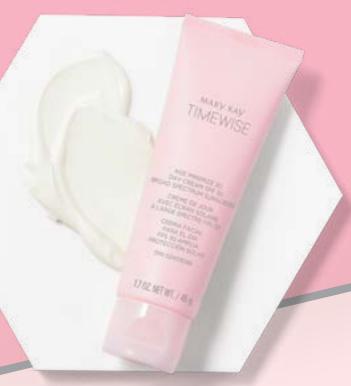

## GET DAILY PROTECTION AND NIGHT TIME RENEWAL.

TIMEWISE®

AGE MINIMIZE 3D®

DAY CREAM SPF 30 BROAD

SPECTRUM SUNSCREEN\*