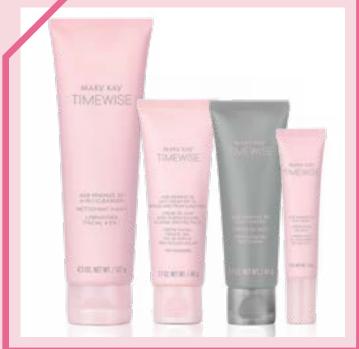

### TIMEWISE MIRACLE SET 3D

BREAKTHROUGH THREE-DIMENSIONAL APPROACH TO SKIN AGING

**DEFENDS** against age-accelerating free radicals on skin.

**DELAYS** the look of premature skin aging.

**DELIVERS** results in **just 4 weeks.**\*

\*Results based on a 12-week independent clinical study in which 62 women used the *TimeWise Miracle Set 3D*\* twice a day