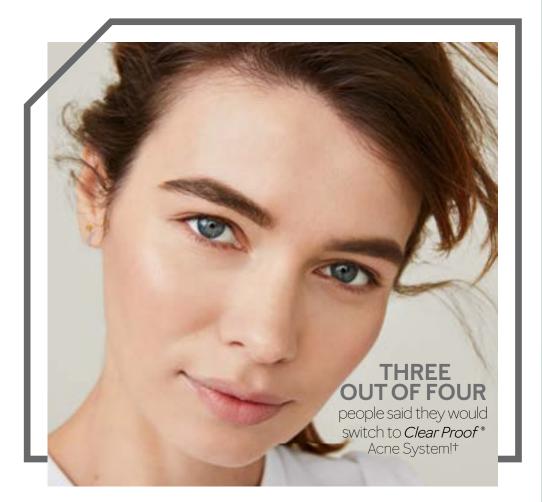

### SEE CLEARER SKIN IN 7 DAYS!\*

### **Clear Proof**\* Acne System

\*Based on a 12-week independent clinical study

84% said their complexion looks clearer.

said it helps clear up pimples better than what they've been using.

said it fades the look of lingering acne spots.