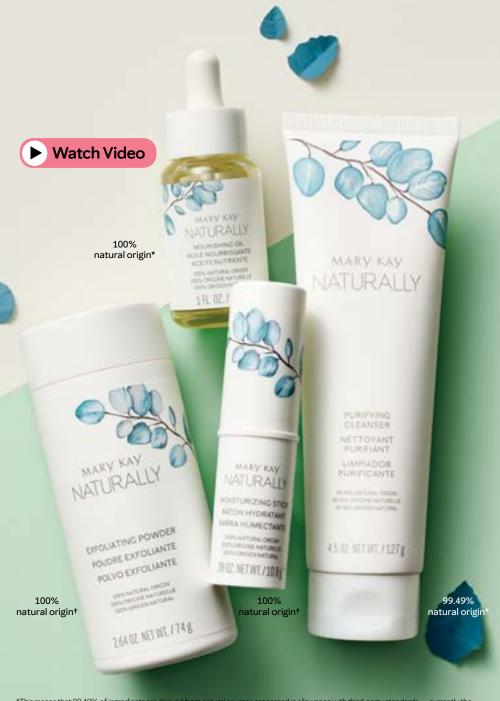

## DISCOVER OUR FIRST natural-certified SKIN CARE LINE.

**MARYKAYNATURALLY™** 

- \*This means that 99.49% of ingredients are derived from natural sources processed in allowance with third-party standards currently the COSMOS standard. Natural sources include water, plants, minerals, ingredients of mineral origin and other agricultural ingredients. The remaining 0.51% ingredients help blend the formula together and maintain effectiveness. For more information, go to marykay.com/naturally.
- †This means that 100% of ingredients are derived from natural sources processed in allowance with third-party standards currently the COSMOS standard. Natural sources include water, plants, minerals, ingredients of mineral origin and other agricultural ingredients. For more information, go to marykay.com/naturally.
- To learn more about the COSMOS standard, see cosmos-standard.org/the-cosmos-standard.