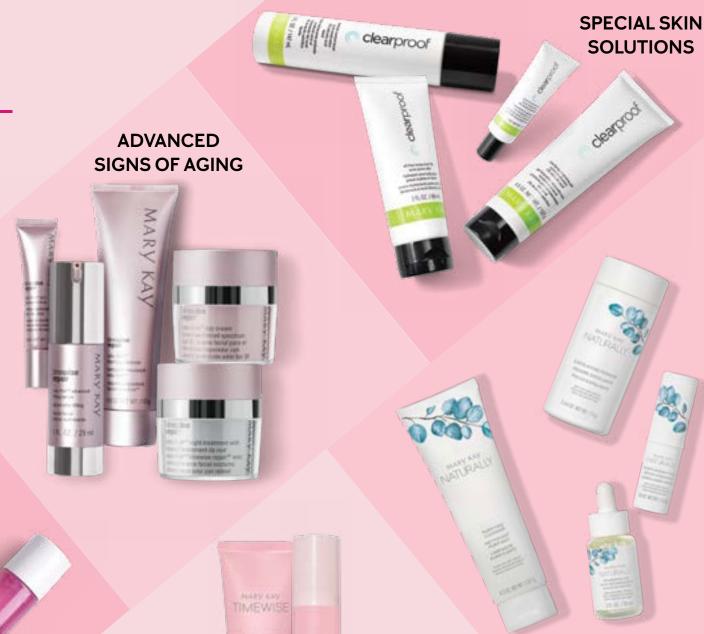

### TIMEWISE AGE MINIMIZE 3D° EYE CREAM

MOISTURIZES FOR UP TO 12 HOURS

IMPROVES VISIBLE SIGNS OF AGING:

DARK CIRCLES, UNDEREYE PUFFINESS, FINE LINES AND WRINKLES

DO AN ABOUT-FACE!

Find customized solutions for your specific skin needs.

**TARGETED** 

**SOLUTIONS** 

One of Mary Kays

customer favorites

NATURAL-CERTIFIED

**SOLUTIONS** 