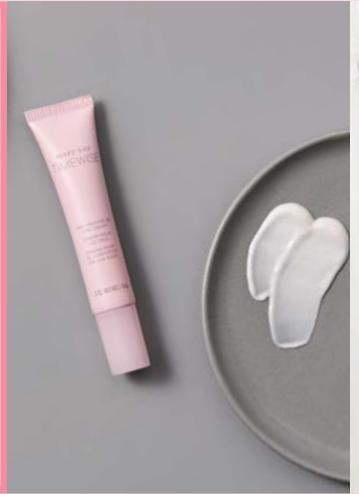

### TIMEWISE AGE MINIMIZE 3D° EYE CREAM

MOISTURIZES FOR UP TO 12 HOURS

IMPROVES VISIBLE SIGNS OF AGING:

DARK CIRCLES, UNDEREYE PUFFINESS, FINE LINES AND WRINKLES

DO AN ABOUT-FACE!

Find customized solutions for your specific skin needs.