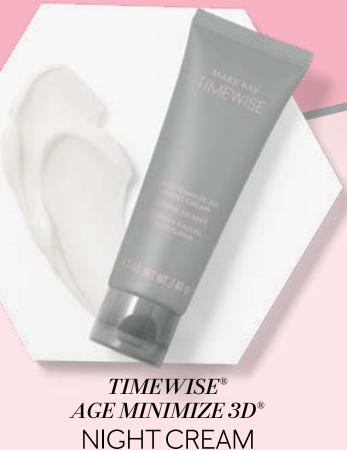

## GET DAILY PROTECTION AND NIGHT TIME RENEWAL.

TIMEWISE®

AGE MINIMIZE 3D®

DAY CREAM SPF 30 BROAD

SPECTRUM SUNSCREEN\*