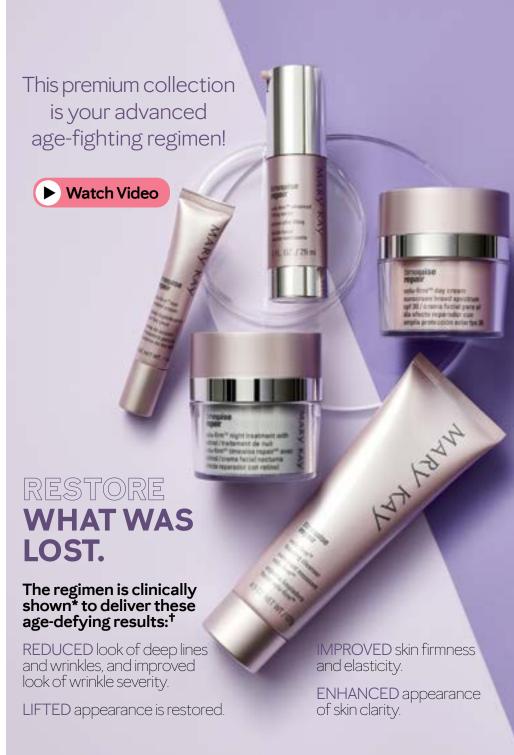

### LIFT AWAY THE YEARS.

*TimeWise Repair*\* *Volu-Firm*\*Set

\*Based on multiple 12-week independent clinical studies during which 33 to 45 women used each regimen† product individually once daily (day cream/night cream) or twice daily (serum/eye cream)