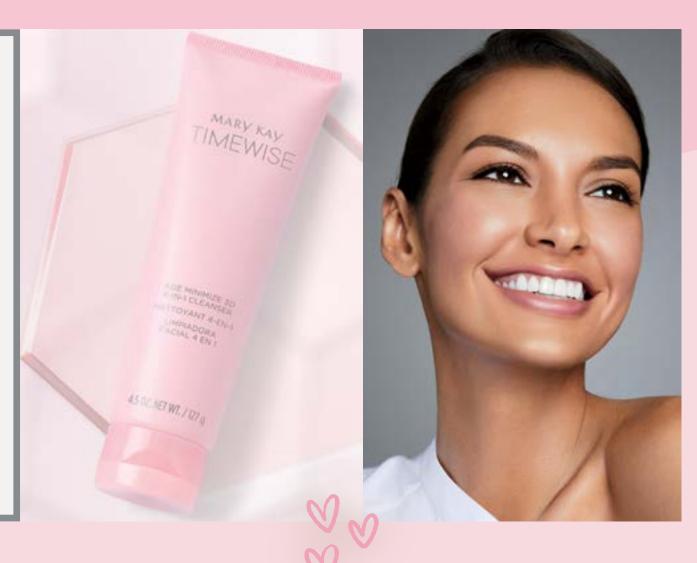

### TIMEWISE AGE MINIMIZE 3D° 4-IN-1 CLEANSER

REMOVES **IMPURITIES.** 

SKIN FEELS CLEAN.

SKIN FEELS **EXFOLIATED.** 

SKIN LOOKS **BRIGHTER.** 