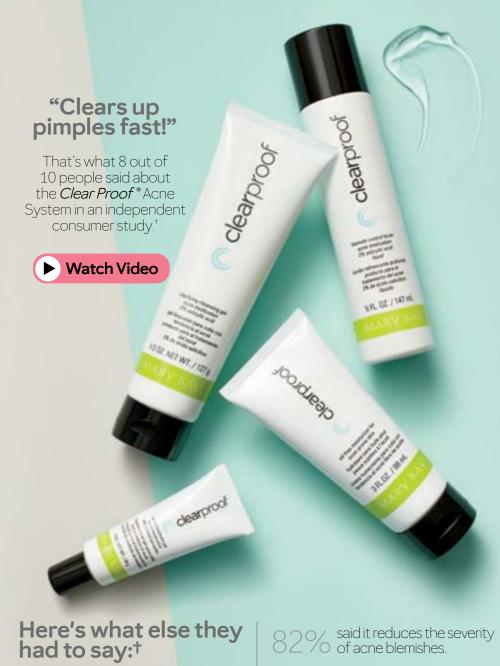

### SEE CLEARER SKIN IN 7 DAYS!\*

### **Clear Proof**\* Acne System

\*Based on a 12-week independent clinical study

84% said their complexion looks clearer.

said it helps clear up pimples better than what they've been using.

said it fades the look of lingering acne spots.

85% said it minimizes the appearance of pores.

<sup>†</sup>Results reflect the percentage of panelists who agreed with the statements during a three-week independent consumer study