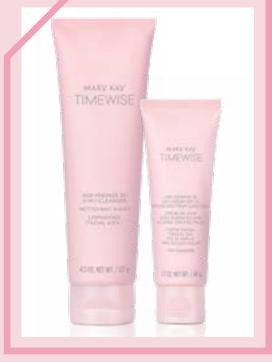

### TIMEWISE AGE MINIMIZE 3D° 4-IN-1 CLEANSER

REMOVES **IMPURITIES.** 

SKIN FEELS CLEAN.

SKIN FEELS **EXFOLIATED.** 

SKIN LOOKS **BRIGHTER.** 