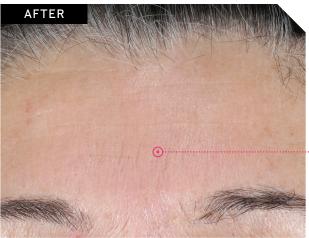

## YOURSELF!

MARY KAY
CLINICAL
SOLUTIONS™
RETINOL 0.5

SET

IMPROVEMENT IN RADIANCE\*

#MKBeforeAndAfter

IMPROVEMENT IN LINE SEVERITY\*

\*Results based on a 12-week clinical study conducted with Mary Kay Independent Sales Directors who added Mary Kay Clinical Solutions<sup>™</sup> Retinol 0.5 and Calm + Restore Facial Milk to their TimeWise\* or TimeWise\* or TimeWise Repair\* regimens. For the first eight weeks, participants used Mary Kay's gentle retinization process, then increased frequency to every night as tolerated for the remaining four weeks. Because everyone's skin is different and frequency will be customized accordingly, individual results may vary.