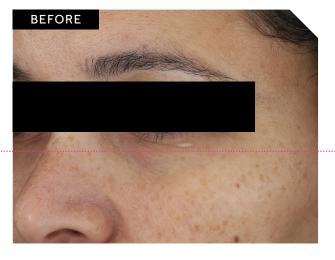

## YOURSELF!

MARY KAY
CLINICAL
SOLUTIONS™
RETINOL 0.5

SET

IMPROVEMENT IN RADIANCE\*

#MKBeforeAndAfter

IMPROVEMENT IN LINE SEVERITY\*

\*Results based on a 12-week clinical study conducted with Mary Kay Independent Sales Directors who added Mary Kay Clinical Solutions<sup>™</sup> Retinol 0.5 and Calm + Restore Facial Milk to their TimeWise\* or TimeWise\* or TimeWise Repair\* regimens. For the first eight weeks, participants used Mary Kay's gentle retinization process, then increased frequency to every night as tolerated for the remaining four weeks. Because everyone's skin is different and frequency will be customized accordingly, individual results may vary.