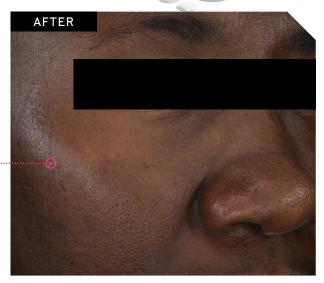

## **SEE FOR**

## YOURSELF!

MARY KAY
CLINICAL
SOLUTIONS™
RETINOL 0.5

SET

IMPROVEMENT IN RADIANCE\*

#MKBeforeAndAfter

IMPROVEMENT IN LINE SEVERITY\*

\*Results based on a 12-week clinical study conducted with Mary Kay Independent Sales Directors who added Mary Kay Clinical Solutions<sup>™</sup> Retinol 0.5 and Calm + Restore Facial Milk to their TimeWise\* or TimeWise\* or TimeWise Repair\* regimens. For the first eight weeks, participants used Mary Kay's gentle retinization process, then increased frequency to every night as tolerated for the remaining four weeks. Because everyone's skin is different and frequency will be customized accordingly, individual results may vary.