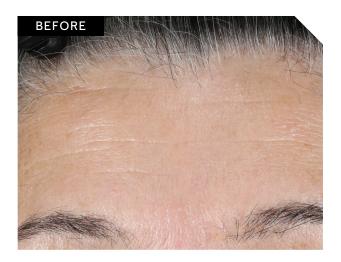

## YOURSELF!

MARY KAY
CLINICAL
SOLUTIONS™
RETINOL 0.5

SET

IMPROVEMENT IN RADIANCE\*

#MKBeforeAndAfter

IMPROVEMENT IN LINE SEVERITY\*

\*Results based on a 12-week clinical study conducted with Mary Kay Independent Sales Directors who added Mary Kay Clinical Solutions<sup>™</sup> Retinol 0.5 and Calm + Restore Facial Milk to their TimeWise\* or TimeWise\* or TimeWise Repair\* regimens. For the first eight weeks, participants used Mary Kay's gentle retinization process, then increased frequency to every night as tolerated for the remaining four weeks. Because everyone's skin is different and frequency will be customized accordingly, individual results may vary.