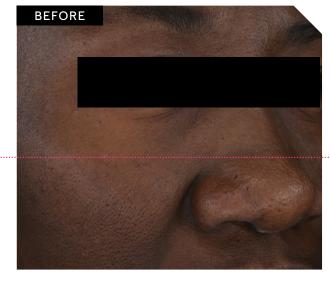

## **SEE FOR**

## YOURSELF!

MARY KAY
CLINICAL
SOLUTIONS™
RETINOL 0.5

SET

IMPROVEMENT IN RADIANCE\*

#MKBeforeAndAfter

IMPROVEMENT IN LINE SEVERITY\*

\*Results based on a 12-week clinical study conducted with Mary Kay Independent Sales Directors who added Mary Kay Clinical Solutions<sup>™</sup> Retinol 0.5 and Calm + Restore Facial Milk to their TimeWise\* or TimeWise\* or TimeWise Repair\* regimens. For the first eight weeks, participants used Mary Kay's gentle retinization process, then increased frequency to every night as tolerated for the remaining four weeks. Because everyone's skin is different and frequency will be customized accordingly, individual results may vary.