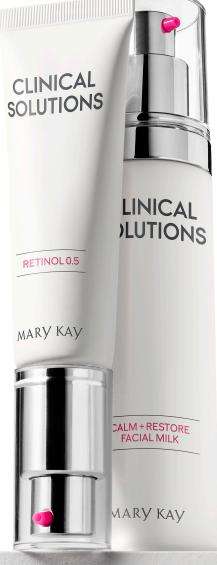

MARVKAY

Members of the Mary Kay independent sales force experienced incredible results after adding the Mary Kay Clinical Solutions™ Retinol 0.5 Set to their TimeWise Miracle Set 3D° or TimeWise Repair® Volu-Firm® Set.

AFTER THEIR 12-WEEK, NONBLINDED CLINICAL STUDY, THEIR TAKEAWAYS WERE AMAZING!

66 I've had more people comment, "What did you do different? Your skin looks amazing." 99



66 Every single day, my skin feels better than the day before. It feels firmer. 99

92%
NOTICED
IMPROVEMENT IN
THE FIRST FOUR
WEEKS\*

66 It's a MUST-HAVE supplement. 99

66 I love the fact I look more perky, awake and alive. 99

66 I had some brown spots. Those are gone. 99



## **AMPLIFY YOUR**

## Mary Kay® Regimen.

MARY KAY CLINICAL SOLUTIONS™ RETINOL 0.5 SET

## **SEE FOR**

## YOURSELF!

MARY KAY
CLINICAL
SOLUTIONS™
RETINOL 0.5

SET

IMPROVEMENT IN RADIANCE\*



#MKBeforeAndAfter







IMPROVEMENT IN LINE SEVERITY\*







\*Results based on a 12-week clinical study conducted with Mary Kay Independent Sales Directors who added Mary Kay Clinical Solutions<sup>™</sup> Retinol 0.5 and Calm + Restore Facial Milk to their TimeWise\* or TimeWise\* or TimeWise Repair\* regimens. For th