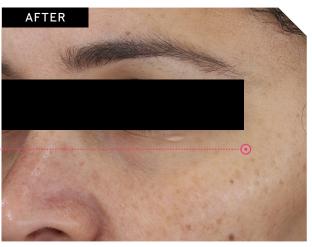

## YOURSELF!

MARY KAY
CLINICAL
SOLUTIONS™
RETINOL 0.5

SET

IMPROVEMENT IN RADIANCE\*

#MKBeforeAndAfter

IMPROVEMENT IN LINE SEVERITY\*

\*Results based on a 12-week clinical study conducted with Mary Kay Independent Sales Directors who added Mary Kay Clinical Solutions<sup>™</sup> Retinol 0.5 and Calm + Restore Facial Milk to their TimeWise\* or TimeWise\* or TimeWise Repair\* regimens. For the first eight weeks, participants used Mary Kay's gentle retinization process, then increased frequency to every night as tolerated for the remaining four weeks. Because everyone's skin is different and frequency will be customized accordingly, individual results may vary.