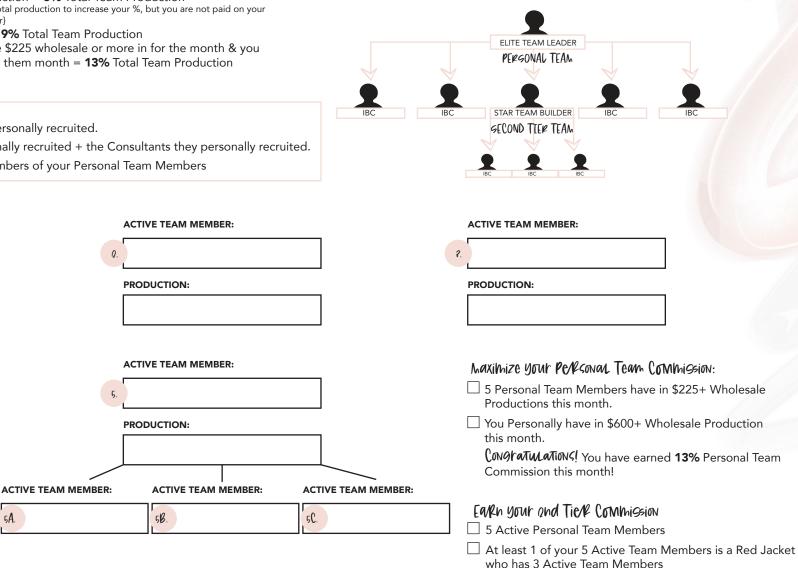

## **Personal Team Commission**

- 1-2 Active Personal Team Members = 4% Total Team Production
- 3-4 Active Personal Team Members
- Less than \$1,000 Total Team Production = 4% Total Team Production
- \$1,000 \$1,799 Total Team Production = 6% Total Team Production
- \$1,800 and above Total Team Production = 8% Total Team Production
- {Your personal production counts towards the total production to increase your %, but you are not paid on your personal production until you become a Director}
- 5+ Active Personal Team Members = **9%** Total Team Production

When 5 or more Team Members have \$225 wholesale or more in for the month & you personally have \$600 wholesale in for them month = **13%** Total Team Production

## Key Te/Pms:

**ACTIVE TEAM MEMBER:** 

**ACTIVE TEAM MEMBER:** 

**PRODUCTION:** 

**PRODUCTION:** 

Personal Team: The Consultants you personally recruited.

**Elite Team:** The Consultants you personally recruited + the Consultants they personally recruited.

2nd Tier Team: The Personal Team Members of your Personal Team Members

бA.

## 2nd Tier Commission

You can earn an additional 5% Commission on your 2nd Tier Team, when...

- You have 4 Active Team Members
- 1 Active Red Jacket with a minimum of 3 Active Team Members
- \$2.000+ in Elite Team Production

Total Elite Team Production is \$2,000+ Wholesale this month.

Congratulations! You have earned 5% Commission on your 2nd Tier Team this month!