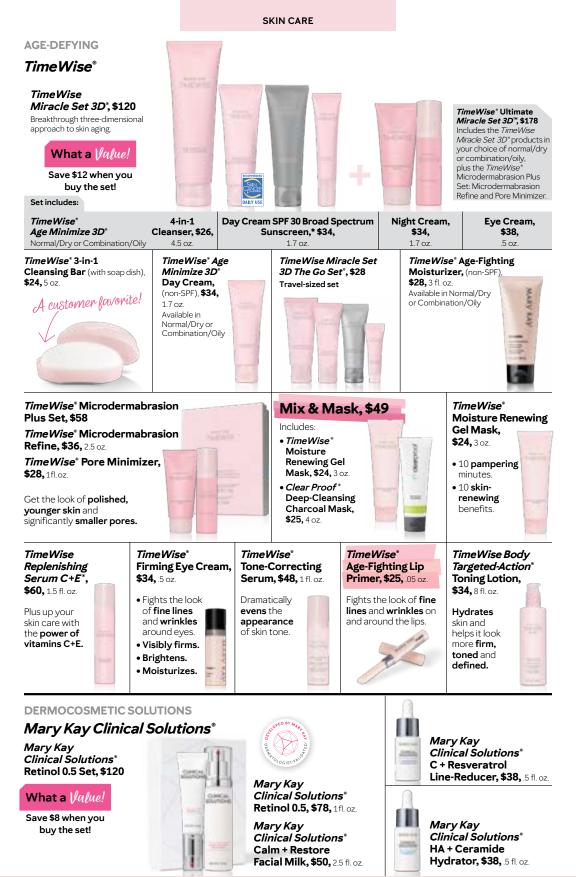

# YOU DESERVE A DAILY MIRACLE.

Mary Kay is proud to share that the *TimeWise Miracle Set 3D*\* has earned the Good Housekeeping Seal.

It's called 3D for a reason!

- **DEFENDS** against age-accelerating free radicals on skin with multiple antioxidant benefits.
- **DELAYS** the look of premature skin aging with broad spectrum UVA/UVB protection.
- DELIVERS visible improvement of multiple signs of skin aging in 4 weeks.<sup>+</sup>

#### TimeWise Miracle Set 3D°, \$120

#### STEP 1:

What a **lalue**!

Save \$12 when you

buy the set!

Remove complexiondulling impurities, and leave skin feeling clean and exfoliated.

### STEP 2:

PROTECT - *Time Wise\* Age Minimize 3D\** Day Cream SPF 30 Broad Spectrum Sunscreen,\* \$34

Re-energize your skin's natural glow while protecting it against UVA/UVB rays.

### STEP 2:

REPLENISH )) *TimeWise® Age Minimize 3D®* Night Cream, \$34

Smooth on before bed, and wake up to skin that looks firmer and feels rejuvenated.

### STEP 3:

#### BRIGHTEN EYES - 🎘 - ) *TimeWise® Age Minimize 3D®* Eye Cream, \$38

Help improve the appearance of dark circles, undereye puffiness, fine lines and wrinkles.

\*Results based on a 12-week independent clinical study in which 62 women used the *TimeWise Miracle Set 3D*\* twice a day \*Over-the-counter drug product MARY KAY

# PINK & POWERFUL

Add more pink power to your routine with these affordable, skin-loving treats. MARY KAY

*TimeWise*<sup>®</sup> Moisture Renewing Gel Mask, \$24 *Mary Kay*<sup>®</sup> Micellar Water, \$18

Mary Kay is proud to share that these *Mary Kay Clinical Solutions* \* products have earned the Good Housekeeping Seal. Mary Kay Clinical Solutions\* Retinol 0.5 Set, \$120 (Includes Mary Kay Clinical Solutions\* Retinol 0.5 and Calm + Restore Facial Milk)

Save \$8 when you buy the set!

**NEXT-LEVEL** BOOSTERS

Take wrinkle reduction to the next level with our highest concentrations of vitamin C and resveratrol.

Mary Kay Clinical Solutions<sup>®</sup> C + Resveratrol Line-Reducer, \$38

Experience science's powerhouse hydrators that deliver advanced aid to dry skin.

Mary Kay Clinical Solutions® HA + Ceramide Hydrator, \$38