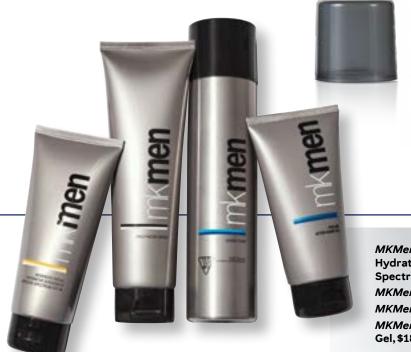

### Special-Edition<sup>+</sup> MKMen<sup>\*</sup> Foaming Beard Wash, \$18

MKMen<sup>®</sup> Advanced Facial Hydrator Sunscreen Broad Spectrum SPF 30,\* \$26 MKMen<sup>®</sup> Daily Facial Wash, \$18 MKMen<sup>®</sup> Shave Foam, \$18 MKMen<sup>®</sup> Cooling After-Shave Gel, \$18

## HEALTHY-LOOKING SKIN FOR HIM

*MKMen*\* Skin Care makes it easy for him to smooth, soothe and protect his skin every day. And each product is specifically designed with him in mind! From cleansing to fighting the visible signs of premature aging to shaving, there's a solution for every man, any age.

### MKMen<sup>®</sup>, \$80 for the regimen

**Regimen includes** Daily Facial Wash, Shave Foam, Cooling After-Shave Gel and Advanced Facial Hydrator Sunscreen Broad Spectrum SPF 30.\*