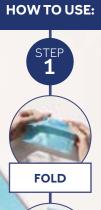

# A PORTABLE PAMPERING TREAT!

Mask your way to refreshed and hydrated skin at home or on the go with the special-edition<sup>+</sup> Mary Kay<sup>\*</sup> 2-Step Hydrating Sheet Mask.

Special-Edition<sup>†</sup> *Mary Kay*<sup>\*</sup> 2-Step Hydrating Sheet Mask, \$40, pk./8

# THE ESSENCE OF PAMPERING

A single-serving, airtight pouch keeps the gel essence separate from the dry sheet mask until you're ready to use it.

All prices are suggested retail. +Available while supplies last

APPLY