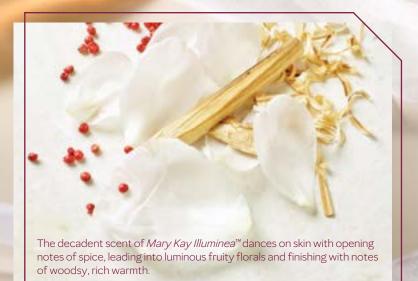

# WRAP YOUR SKIN IN LUXURY.

Indulge in a luxurious treat for your skin and your senses with limited-edition<sup>+</sup> *Mary Kay Illuminea*<sup>™</sup> Body Soufflé. The whipped texture smooths onto skin like plush cashmere and moisturizes for 24 hours.\* And the floral oriental scent is a pampering sensation.

### THE DREAM DUO

We've combined a luxurious Body Soufflé with the prestige signature fragrance *Mary Kay Illuminea*<sup>™</sup> Extrait de Parfum to create the ultimate indulgence. Inspired by Mary Kay Ash, this elegant fragrance celebrates the women who empower, encourage and light the way for others. Products also sold separately.