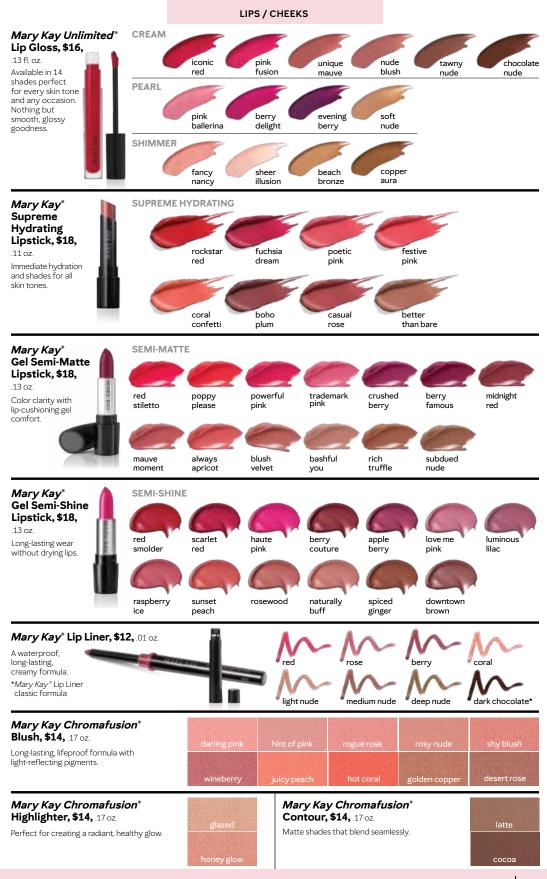

## **KISS OF COLOR**

To see all of our luscious Mary Kay\*lip colors, check out the shopping guide at the back of this catalog. Mary Kay<sup>®</sup> Supreme Hydrating Lipstick, \$18 Mary Kay Unlimited<sup>®</sup> Lip Gloss, \$16 Mary Kay<sup>®</sup> Gel Semi-Shine Lipstick, \$18 Mary Kay<sup>®</sup> Gel Semi-Matte Lipstick, \$18

Mary Kay<sup>®</sup> Volumizing Brow Tint in Brunette, \$14 Mary Kay Chromafusion® Contour in Latte, \$14 Mary Kay Chromafusion® Highlighter in Glazed, \$14

Mary Kay<sup>\*</sup> Supreme Hydrating Lipstick in Better Than Bare, \$18 Mary Kay Unlimited<sup>\*</sup> Lip Gloss in Soft Nude, \$16

*Mary Kay*\* Precision Brow Liner in Dark Blonde, \$14

Mary Kay Chromafusion\* Blush in Hint of Pink (apples of the cheeks) and Darling Pink (cheekbones), **\$14 each** 

Mary Kay<sup>®</sup> Supreme Hydrating Lipstick in Fuchsia Dream, \$18

#### Mary Kay\* Mary Kay Chromafusion<sup>®</sup> Eye Primer, Eye Shadow, \$8, .05 oz. \$12, .3 oz. 12-hour, lifeproof formula. Pigment-rich hues. Creates a foundation MATTE demonstrated to extend eye color wear. blossom biscotti sand castle cinnabar mahogany shadow Mary Kay<sup>®</sup> Liquid Eye Shadow, \$16, hot fudge merlot evening navy espresso onyx 14 07 Pigment-packed SHIMMER color in a single swipe. crystalline moonstone smoky quartz candlelight gold statu shiny penny light beam pink starlight sunlit rose golden mauve frozen iris granite stormy meteor shower burnished bronz emerald noir starry night sweet plum moss purple nova DEFINITION VOLUME COAT / COMB / FAN OUT LENGTH WATERPROOF EXPAND/EXTEND DEFINITION Lash Love<sup>®</sup> Lash Love\* Lash Intensity\* Mary Kay\* Lash Love Lash Love<sup>®</sup> Lengthening Mascara, Mascara, Ultimate Fanorama® Waterproof Mascara, \$16, .28 oz. \$18, .32 oz. Mascara™, Mascara, Mascara, \$16, .28 oz. \$16, .28 oz. \$16, .28 oz. **\$16,** .28 oz. black brown I ♥ black I ♥ black black I ♥ black I ♥ black 08 black Mary Kay\* Mary Kay\* Mary Kay\* Mary Kay\* Mary Kay® Precision Brow Liner, \$14, Gel Eyeliner With Waterproof Liquid Eyeliner, \$12, .01 oz. Volumizing Brow **Expandable Brush** Eyeliner Pen, \$18, Tint, \$14, .14 oz. 003.07 Applicator, \$20, 05.07 Outlines, defines and fills. Tints, volumizes and tames. 1.5 oz. black brown dark brunette dark brunette mk black brunette brunette mk deep brown dark blonde dark blonde