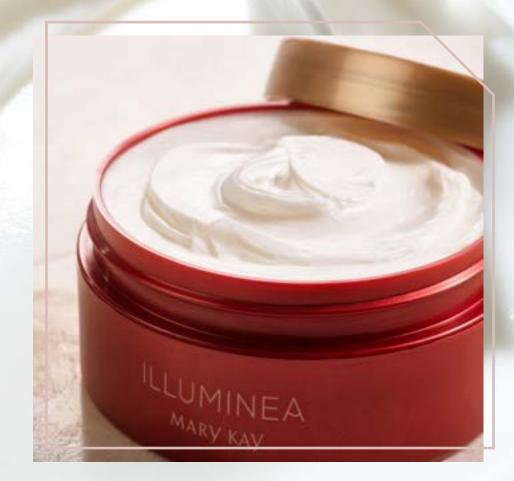

# WRAP YOUR SKIN IN LUXURY.

Indulge in a luxurious treat for your skin and your senses with limited-edition<sup>+</sup> *Mary Kay Illuminea*<sup>™</sup> Body Soufflé. The whipped texture smooths onto skin like plush cashmere and moisturizes for 24 hours.\* And the floral oriental scent is a pampering sensation.

Limited-Edition<sup>†</sup> Mary Kay Illuminea<sup>™</sup> Body Soufflé, \$32