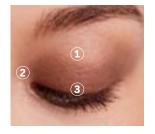

# CONTEMPORARY CLASSICS

Defined eyes paired with shimmery cheeks and a subtle, glossy lip create the perfect balance for this modern makeup look.

## EYES SO DEFINED

(1) CREASE = Rustic + Eye Crease Brush

(2) INNER CORNER = Gold Status + Eye Smudger Brush

# GET THE LOOK:

Hat hanow we had

Mary Kay Chromafusion\* Eye Shadow in Rustic, Gold Status and Espresso, \$8 each Mary Kay\* Ultimate Mascara<sup>T\*</sup>, \$16 Mary Kay\* Eyeliner in MK Deep Brown, \$12 Mary Kay\* Precision Brow Liner in Brunette, \$14 Mary Kay\* Volumizing

Mary Kay<sup>®</sup> Volumizing Brow Tint in Brunette, \$14 Mary Kay Chromafusion® Contour in Latte, \$14 Mary Kay Chromafusion® Highlighter in Glazed, \$14

Mary Kay<sup>\*</sup> Supreme Hydrating Lipstick in Better Than Bare, \$18 Mary Kay Unlimited<sup>\*</sup> Lip Gloss in Soft Nude, \$16