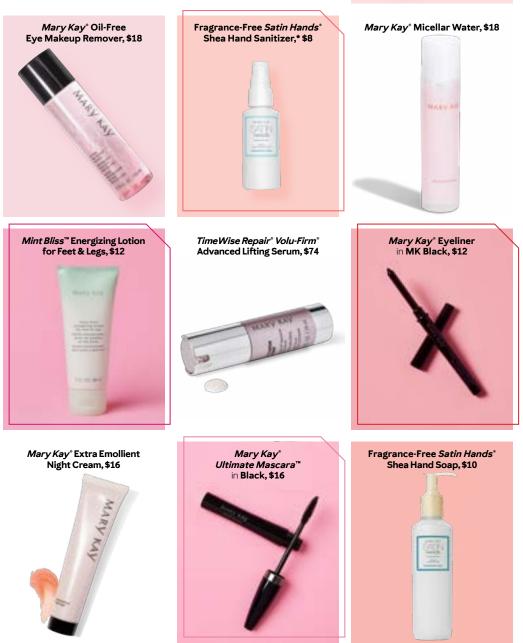

# PINK & POWERFUL

Add more pink power to your routine with these affordable, skin-loving treats. MARY KAY

*TimeWise*<sup>®</sup> Moisture Renewing Gel Mask, \$24 *Mary Kay*<sup>®</sup> Micellar Water, \$18

#### TimeWise\* **Microdermabrasion Plus** Set.\$58

100% of panelists who used this serum experienced visible lifting of sagging skin along the cheeks and jawline.\*

TimeWise Repair\* Volu-Firm\* Advanced Lifting Serum, \$74 This serum visibly firms and brightens skin with powerful antioxidants vitamin C and vitamin E.

# TimeWise Repair\* Volu-Firm\* Advanced Lifting Serum, \$74

Reclaim your triangle of youth, and leave skin feeling softer, smoother and more moisturized.\*\*

# GET THE LOOK:

Hat hanow we had

Mary Kay Chromafusion\* Eye Shadow in Rustic, Gold Status and Espresso, \$8 each Mary Kay\* Ultimate Mascara<sup>T\*</sup>, \$16 Mary Kay\* Eyeliner in MK Deep Brown, \$12 Mary Kay\* Precision Brow Liner in Brunette, \$14 Mary Kay\* Volumizing

# GET THE LOOK:

Mary Kay Chromafusion\* Eye Shadow in Soft Heather, Crystalline and Golden Mauve, \$8 each Mary Kay\* Eyeliner in MK Deep Brown, \$12 Lash Love\* Mascara in

l ♥ black, \$16

Mary Kay<sup>\*</sup> Volumizing Brow Tint in Dark Blonde, \$14

# YOUR *MARY KAY*® FAVES

Indulge in the beautiful benefits of these *Mary Kay*<sup>®</sup> best-sellers.

All prices are suggested retail. \*Over-the-counter drug product The best-seller logo/designation refers to top-selling products within the *Mary Kay\** product line.