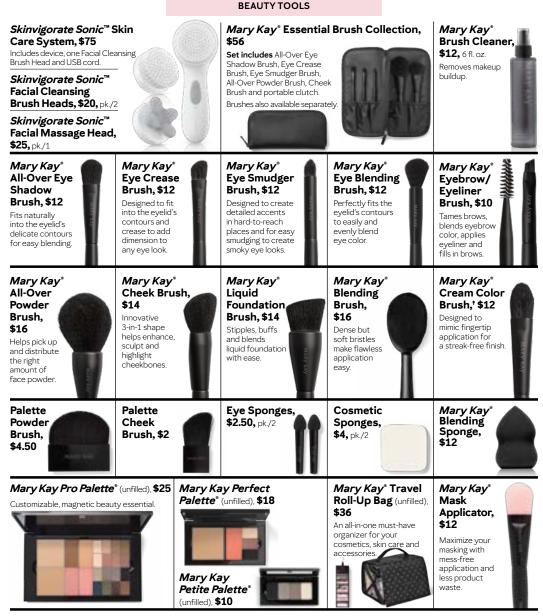

# Skinvigorate Sonic™ Skin Care System, \$75 Includes device, one Facial

Skinvigorate Sonic™ Facial Massage Head, \$25, pk./1

and the states of the states o

#### Mary Kay<sup>®</sup> All-Over Powder Brush, \$16

| <i>Mary Kay®</i> Sheer Mineral<br>Pressed Powder,          | ivory 1  | ivory 2  | <i>Mary Kay</i> <sup>®</sup> Translucent<br>Loose Powder, \$18, 39 oz. | 1   |  |  |  |  |
|------------------------------------------------------------|----------|----------|------------------------------------------------------------------------|-----|--|--|--|--|
| <b>\$18,</b> .32 oz.                                       | beige 1  | beige 2  | Set your makeup.<br>Reduce shine.                                      | 962 |  |  |  |  |
| Be sure to add a <i>Mary Kay</i> * palette and applicator. | bronze 1 | bronze 2 |                                                                        |     |  |  |  |  |