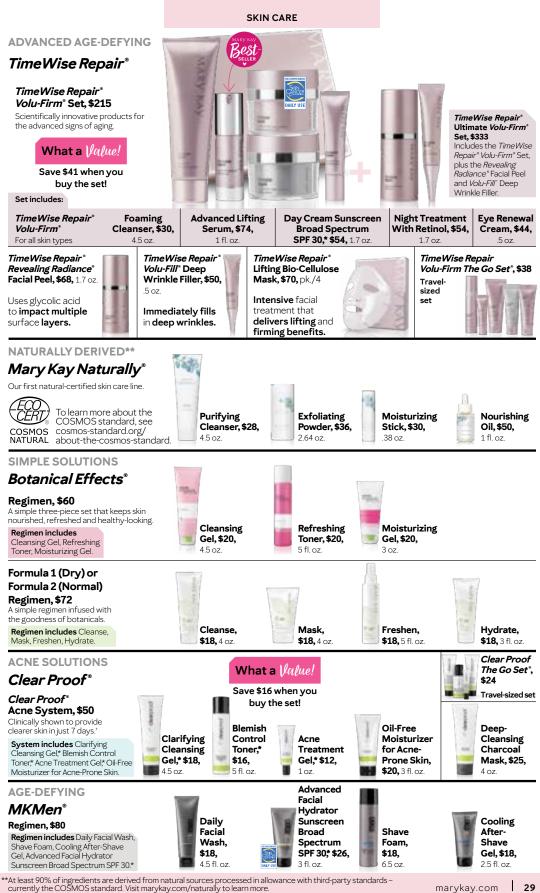

# INDULGE IN ADVANCED SKIN CARE.

*TimeWise Repair*\* proves it's never too late to rescue skin from the damage of the past. This scientifically advanced regimen reduces the look of deep lines and wrinkles, restores a lifted appearance and recaptures the look of youthful volume.

#### *TimeWise Repair*\* *Volu-Firm*\* Set, **\$215**

Save \$41 when you buy the set!

Mary Kay is proud to share that the *TimeWise Repair Volu-Firm*<sup>\*</sup> Set has earned the Good Housekeeping Seal.

# STEP 1:

#### CLEANSE - (Charles) *TimeWise Repair*® *Volu-Firm*® Foaming Cleanser, \$30

Gently sweep away complexiondulling impurities while leaving skin feeling deeply cleansed, revitalized and hydrated.

### STEP 2: LIFT ☆ ))

# TimeWise Repair\* Volu-Firm\* Advanced Lifting Serum, \$74

Reclaim your triangle of youth, and leave skin feeling softer, smoother and more moisturized.\*\*

# STEP 3:

#### RESTORE 🔆 *TimeWise Repair*\* *Volu-Firm*\* Day Cream Sunscreen Broad Spectrum SPF 30,\* \$54

Protect your skin against UVA/UVB damage while helping to support its natural collagen.\*\*\*

### REACTIVATE )) *TimeWise Repair*\* *Volu-Firm*\* Night Treatment With Retinol, \$54

Fight the appearance of deep lines and wrinkles while you sleep.

### STEP 4: REAWAKEN

REAWAKEN 🔆 D *TimeWise Repair® Volu-Firm*® Eye Renewal Cream, \$44

Target visible deep lines, dark circles, sagging, bags and upper eyelid droop.

"Based on panelists who agreed with statements in a six-week independent consumer study in which 195 women used the serum twice a day

# BEAUTIFUL SKIN, NATURALLY!

Indulge in gentle formulas with a unique blend of naturally derived' ingredients in each product. From skin-soothing sweet almond oil to antioxidant-packed cornflower floral water, achieving beautiful skin is a natural!

#### Mary Kay Naturally\*

99.49% natural origin<sup>†</sup>

100% natural origin<sup>#</sup>

100% natural origin<sup>#</sup> 100% natural origin<sup>#</sup>

*Mary Kay Naturally*\* products are clinically shown to be suitable for sensitive skin.

#### *Mary Kay Naturally*<sup>®</sup> Exfoliating Powder, \$36

Gently exfoliates skin, thanks to hydrogenated castor oil and citric acid.

#### Mary Kay Naturally<sup>\*</sup> Nourishing Oil, \$50

Leaves skin feeling hydrated and contains a blend of sweet almond, olive and sesame oils.

### *Mary Kay Naturally*\* Purifying Cleanser, \$28

Infused with skin-soothing cornflower floral water and sweet almond oil, helps remove dirt and leaves skin feeling nourished and soothed.

#### *Mary Kay Naturally*\* Moisturizing Stick, \$30

Made with candelilla wax and beeswax, it relieves dry skin, anywhere, anytime.

At least 90% of ingredients are derived from natural sources processed in allowance with third-party standards – currently the COSMOS standard. Natural sources include water, plants, minerals, ingredients of mineral origin and other agricultural ingredients. For more information, go to **marykay.com/naturally.** 

# IMMERSE SKIN IN BOTANICAL EXTRACTS.

Botanical Effects<sup>\*</sup> is a simple regimen infused with the goodness of botanicals to bring out skin's healthy radiance. The formulas are gentle on the skin and the price is easy on your budget. Now doesn't that just feel good?

#### *Botanical Effects*<sup>\*</sup> \$60 for the regimen

**Regimen includes** Cleansing Gel, Refreshing Toner and Moisturizing Gel.

## STEP 1:

#### CLEANSE 🔆 D Botanical Effects\* Cleansing Gel, \$20

Cleans deeply and effectively and even dissolves all traces of oil. Skin feels smooth, nourished and clean.

### STEP 2: TONE ( ) Botanical Effects\* Refreshing Toner, \$20

Traces of dirt are wiped away as are complexion-dulling dead skin cells. Helps control shine.

### STEP 3:

MOISTURIZE (Construction) *Botanical Effects*<sup>®</sup> Moisturizing Gel, \$20

Quick-absorbing gel does not feel greasy, yet it moisturizes for 12 hours. Skin feels soft, smooth and fresh.  $\mathbb{A}$  acne solutions

# CLEARER SKIN IN JUST 7 DAYS!\*

Three out of four people said they would switch to the *Clear Proof*<sup>\*</sup> Acne System because they said it clears up pimples faster than their previous regimen.<sup>+</sup> And that says a lot.

> *Clear Proof*® Acne System, \$50

What a **lalue**!

Save \$16 when you buy the set!

#### System includes

Clarifying Cleansing Gel,\* Blemish Control Toner,\* Acne Treatment Gel\* and Oil-Free Moisturizer for Acne-Prone Skin.

#### ADD ON FOR CLEARER-LOOKING SKIN.

clearprot

#### *Clear Proof*\* Deep-Cleansing Charcoal Mask, \$25

Use two or three times a week to unclog pores with the power of activated charcoal.

### CLEANSE 🔆 D Clear Proof\* Clarifying Cleansing Gel,\* \$18

Gently removes dirt, oil and complexion-dulling impurities while helping to reduce and control shine.

### STEP 2: CONTROL 🔆 D

#### CONTROL 747 D Clear Proof<sup>®</sup> Blemish Control Toner,**\*** \$16

clearprool

Tones without overdrying and helps exfoliate dead surface skin cells.

## STEP 3: TARGET 🔆 🕽

TARGET → D Clear Proof® Acne Treatment Gel,\* \$12

Clears up blemishes and helps to visibly reduce the redness and size of pimples.

## STEP 4:

MOISTURIZE (Clear Proof\* Oil-Free Moisturizer for Acne-Prone Skin, \$20

Replenishes moisture to provide balanced hydration with no oily or greasy feel.

## HEALTHY-LOOKING SKIN FOR HIM

*MKMen*\* Skin Care makes it easy for him to smooth, soothe and protect his skin every day. And each product is specifically designed with him in mind! From cleansing to fighting the visible signs of premature aging to shaving, there's a solution for every man, any age.

### MKMen<sup>®</sup>, \$80 for the regimen

**Regimen includes** Daily Facial Wash, Shave Foam, Cooling After-Shave Gel and Advanced Facial Hydrator Sunscreen Broad Spectrum SPF 30.\*