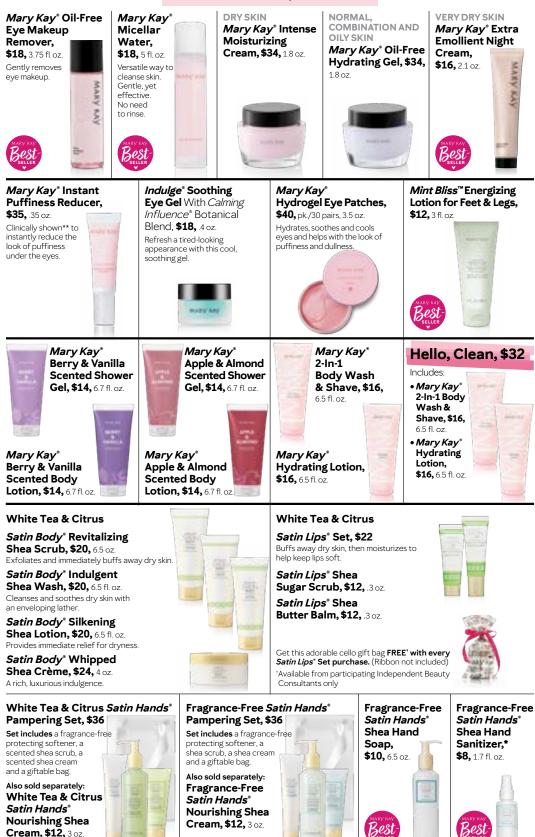

# TOTAL BODY SKINDULGENCE

Create the luxury of a spa retreat in your own home with the soothing, skin-nurturing *Satin Body*<sup>®</sup> Collection. Every product envelops your skin in a velvety kiss of rich shea butter. You'll feel your senses awaken with the refreshing scent of white tea and citrus, leaving skin soft, nourished and moisturized. Indulge daily – your body will love you for it!

BEATAL STAR

MARY KAY

BHEA LOTION

EXFOLIATE AND IMMEDIATELY BUFF away dry skin with a shea scrub that polishes skin to perfection so it feels invigorated and refreshed.

White Tea & Citrus Satin Body<sup>®</sup> Revitalizing Shea Scrub, \$20 INSTANTLY ENVELOPS YOUR SKIN in a rich lather that gently cleanses and leaves skin feeling refreshed, nourished and moisturized.

White Tea & Citrus *Satin Body*\* Indulgent Shea Wash, \$20 FORMULATED WITH LUSCIOUS SHEA BUTTER and enhanced with vitamin E, this lotion instantly comforts and melts into skin, providing immediate relief for dryness.

White Tea & Citrus Satin Body<sup>®</sup> Silkening Shea Lotion, \$20

A PAMPERING FAVORITE for hands that feel revitalized, soothed and protected. Set includes a fragrance-free protecting softener, a scented shea scrub, a scented shea cream and a giftable bag. Also available in a fragrance-free set.

#### White Tea & Citrus *Satin Hands*<sup>°</sup> Pampering Set, \$36

Also sold separately:

MARY BAY

HANDS

and the state

MARY KXY

HANDS

O

ATN

White Tea & Citrus *Satin Hands*<sup>®</sup> Nourishing Shea Cream, **\$1**2

LAVISH ON THIS WHIPPED CRÈME formulated with shea butter and mango butter for unbelievable softness and instant moisturization.

White Tea & Citrus Satin Body<sup>\*</sup> Whipped Shea Crème, \$24