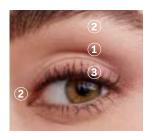

Bright pink tones on the eyes, cheeks and lips bring this graceful, playful look to life.

# CREATE A ROSY OUTLOOK.

(1) CREASE = Soft Heather + Eye Crease Brush

OP

(2) INNER CORNER & BROW BONE = Crystalline + All-Over Eye Shadow Brush

(3) UPPER LASHLINE = Golden Mauve + Eyebrow/ Eyeliner Brush

# GET THE LOOK:

Mary Kay Chromafusion\* Eye Shadow in Soft Heather, Crystalline and Golden Mauve, \$8 each Mary Kay\* Eyeliner in MK Deep Brown, \$12 Lash Love\* Mascara in

l ♥ black, \$16

Mary Kay<sup>\*</sup> Volumizing Brow Tint in Dark Blonde, \$14

*Mary Kay*\* Precision Brow Liner in Dark Blonde, \$14

Mary Kay Chromafusion\* Blush in Hint of Pink (apples of the cheeks) and Darling Pink (cheekbones), **\$14 each** 

Mary Kay<sup>®</sup> Supreme Hydrating Lipstick in Fuchsia Dream, \$18