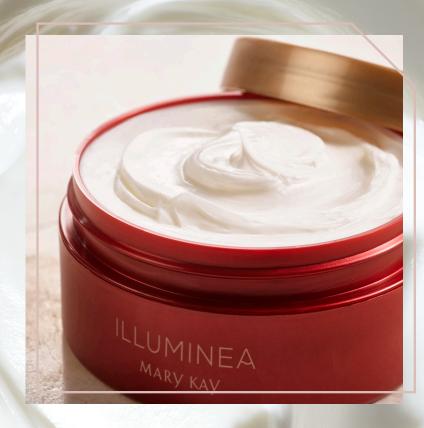

## INDULGENCES

The decadent scent of *Mary Kay Illuminea*™ dances on skin with opening notes of spice, leading into luminous fruity florals and finishing with notes of woodsy, rich warmth. And now, you can indulge in a luxurious treat for your skin and your senses with **limited-edition**† *Mary Kay Illuminea*™ **Body Soufflé.** The whipped texture smooths onto skin like plush cashmere and moisturizes for 24 hours.\*