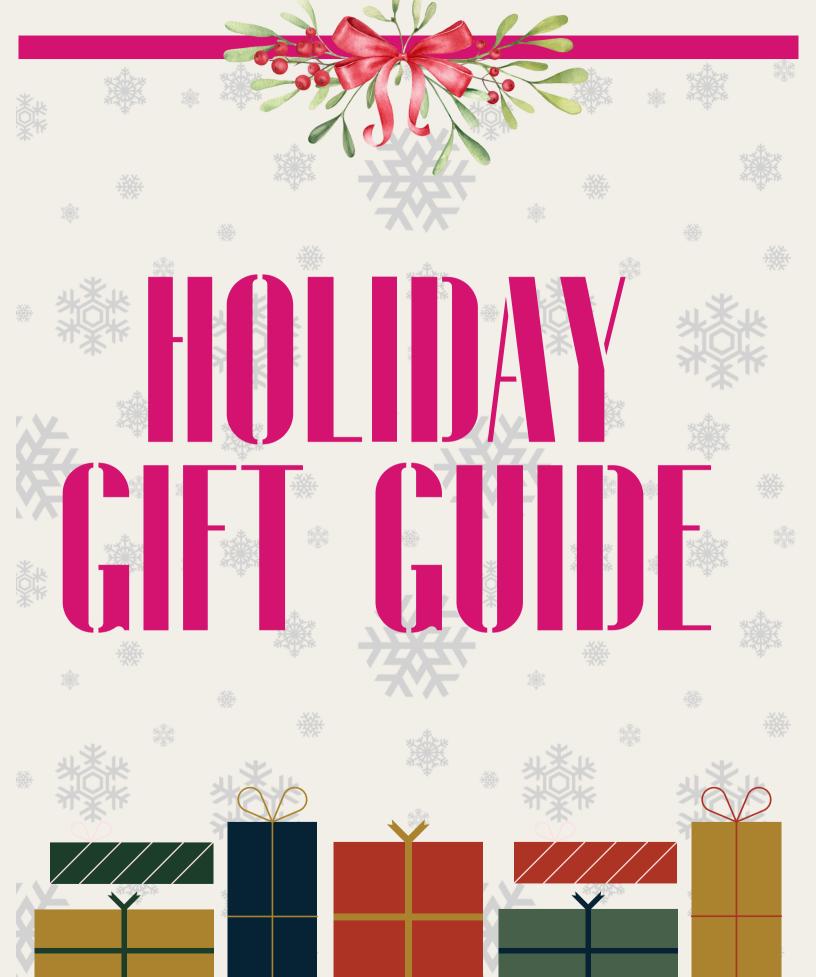

### Gifts for Women

Mary Kay Travel Roll=-Up Bag

Chromafusion Eye Shadow

TimeWise Repair Lifting Bio-Cellulose Mask

Esential Brush Set

Satin Body Set Revitalizing Shea Scrub Indulgent Shea Wash Silkening Shea Lotion