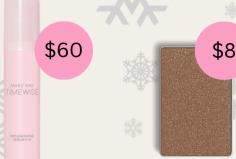

### Gifts for Women

Mary Kay Travel Roll=-Up Bag

Chromafusion Eye Shadow

TimeWise Repair Lifting Bio-Cellulose Mask

Esential Brush Set

Satin Body Set Revitalizing Shea Scrub Indulgent Shea Wash Silkening Shea Lotion