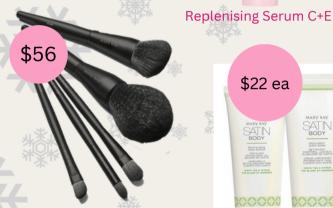

### Gifts for Women

Mary Kay Travel Roll=-Up Bag

Chromafusion Eye Shadow

TimeWise Repair Lifting Bio-Cellulose Mask

Esential Brush Set

Satin Body Set Revitalizing Shea Scrub Indulgent Shea Wash Silkening Shea Lotion