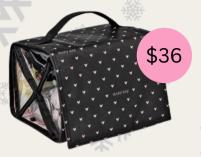

### Gifts for Women

Mary Kay Travel Roll=-Up Bag

Chromafusion Eye Shadow

TimeWise Repair Lifting Bio-Cellulose Mask

Esential Brush Set

Satin Body Set Revitalizing Shea Scrub Indulgent Shea Wash Silkening Shea Lotion

# Gifts Under \$15

\$8

Chromafusion Eye

Shadow

Waterproof Lip Liner

\$10

Satin Hands Shea Hand Santizer

Blush