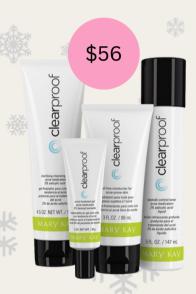

nt shades



Oil-Free Eye Makeup Remover



\$16 ea.





Satin Lips Set Shea Sugar Scrub Shea Butter Balm



Lash Intensity Mascara





Mary Kay Gel Lipstick Semi-Matte or Semi-Shine



Revitalizing Shea Scrub Indulgent Shea Wash Silkening Shea Lotion



MK Extra Emollient Night Cream



\$14

Waterproof Lip Liner

# Gifts Under \$15





\$8

Chromafusion Eye

Shadow



Waterproof Lip Liner









\$10



Satin Hands Shea Hand Santizer





Blush



Satin Hands Shea Hand Soap

Contour Chromafusion Highlighter

#### Skin Care Sets



TimeWise Repair Volu-Firm Set



Mary Kay Naturally Set



Clinical Solutions Retinol and Calming Milk Set



Mary Kay Skin Care Hydrating Regimen or Mattifying Regimen



MK Men's Set



Clinical Solutions Dynamic
Wrinkle Limiter



TimeWise Miracle Set



Clear Proof Acne System



**Clinical Solutions Boosters**